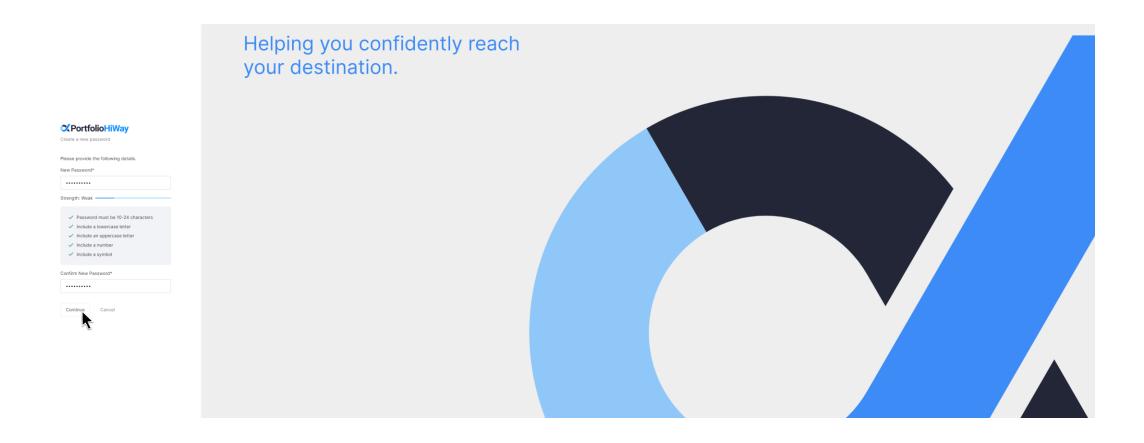

Once verified, click "Continue".

Create a new password that satisfies the outlined criteria, then press "Continue".

Your password has now been reset! To continue into the portal, enter your 6-digit verification code. This can be found by opening your authenticator app and selecting the associated authenticator profile. Then click "Verify".