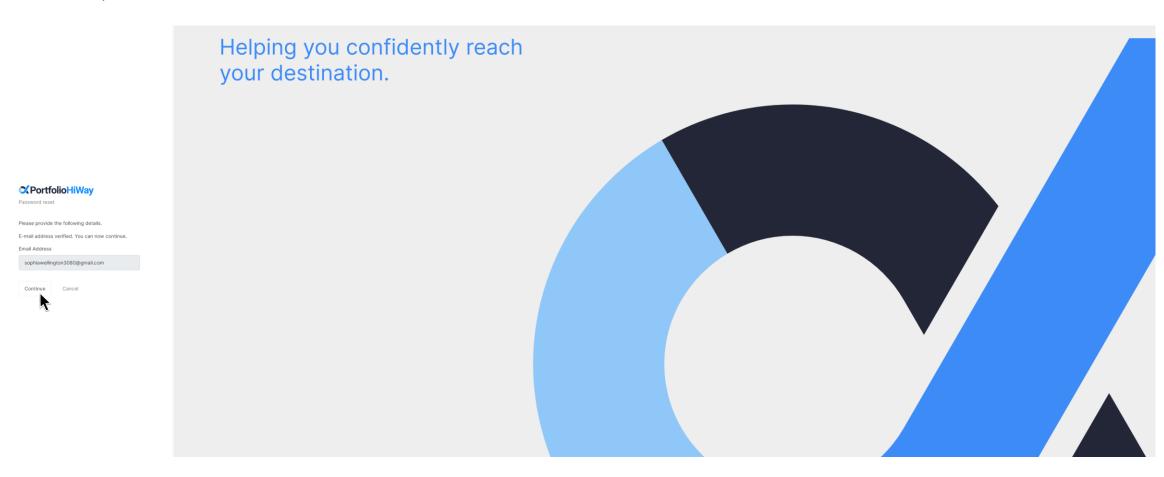

Once verified, click "Continue".

Create a new password that satisfies the outlined criteria, then press "Continue".

Your password has now been reset! To continue into the portal, enter your 6-digit verification code. This can be found by opening your authenticator app and selecting the associated authenticator profile. Then click "Verify".