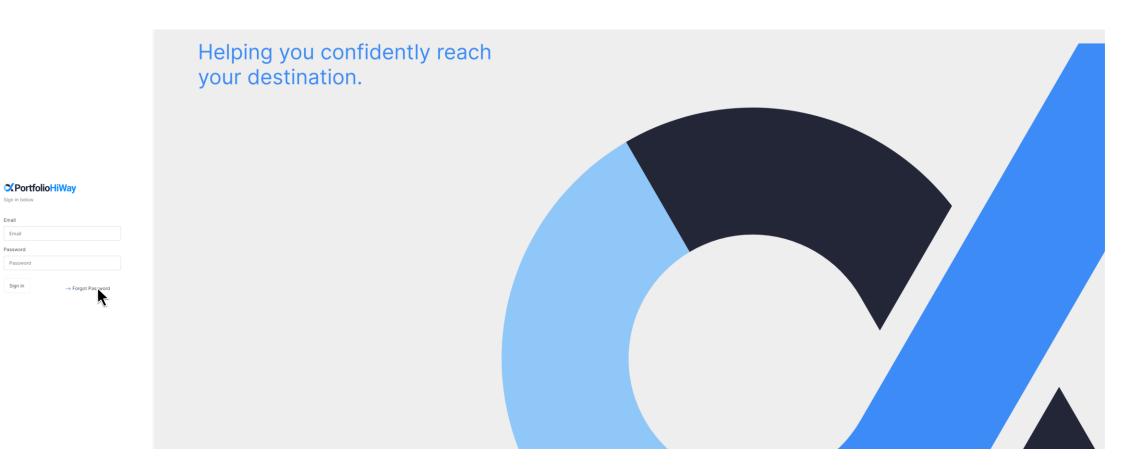

**How To: Password Reset** 

**From Login Page** 

Start by going to the Portfolio HiWay website.

From the portal login screen, click "Forgot password".

Enter your email address. Please make sure it is your email associated with your Portfolio HiWay Account. Then click "Send verification code".