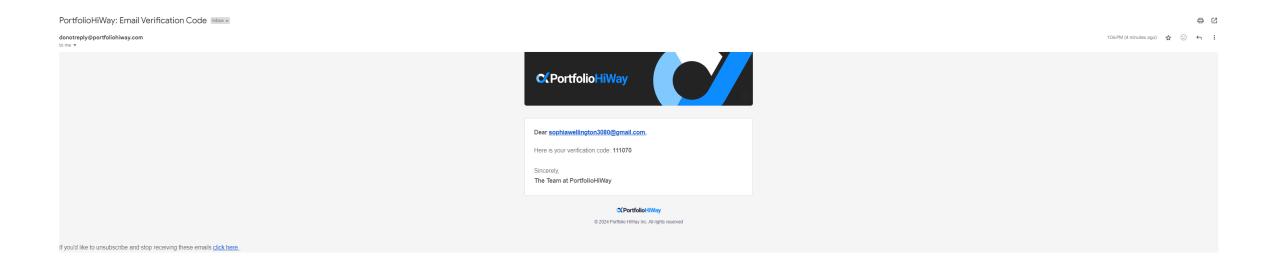

A 6-digit verification code has now been sent to your email, titled "PortfolioHiWay: Email Verification Code". Please open up the email and retrieve it.

Enter the 6-digit verification code and click "Verify code".