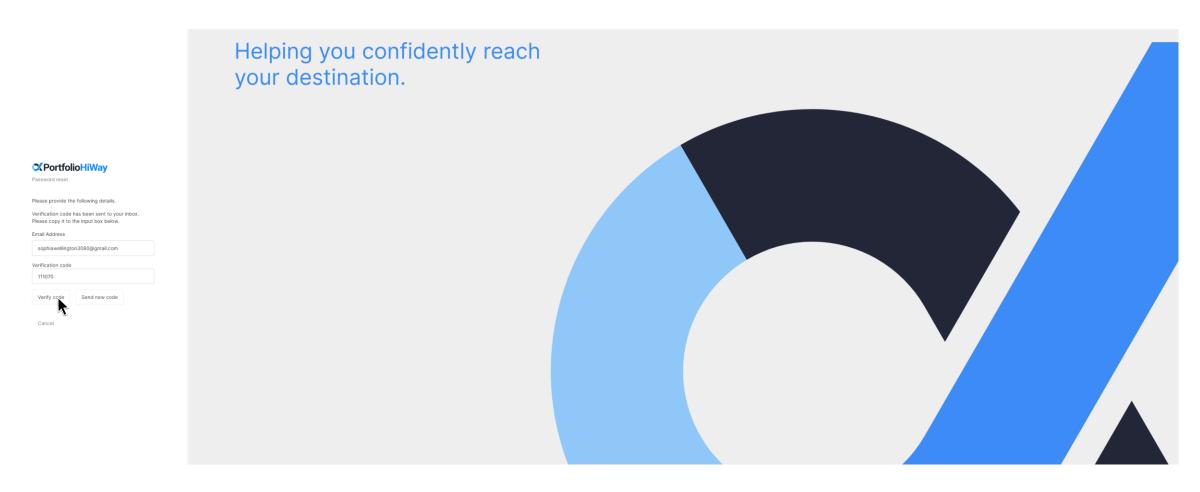

A 6-digit verification code has now been sent to your email, titled "PortfolioHiWay: Email Verification Code". Please open up the email and retrieve it.

Enter the 6-digit verification code and click "Verify code".