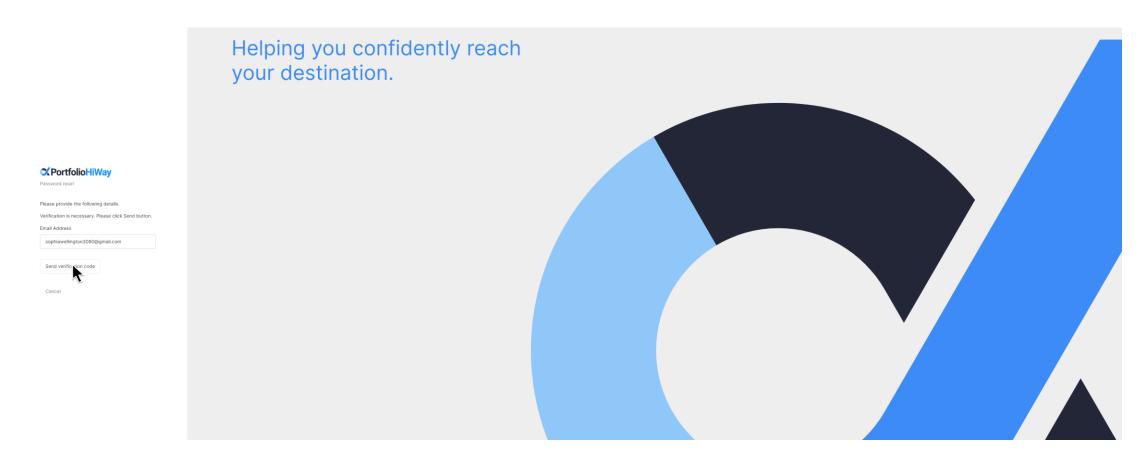

**How To: Password Reset** 

**From Login Page** 

Start by going to the Portfolio HiWay website.

From the portal login screen, click "Forgot password".

Enter your email address. Please make sure it is your email associated with your Portfolio HiWay Account. Then click "Send verification code".