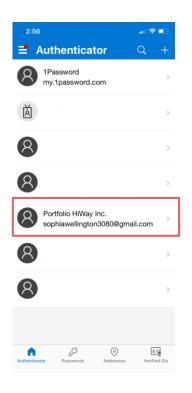

Once verified, click "Continue".

Create a new password that satisfies the outlined criteria, then press "Continue".

Your password has now been reset! To continue into the portal, enter your 6-digit verification code. This can be found by opening your authenticator app and selecting the associated authenticator profile. Then click "Verify".