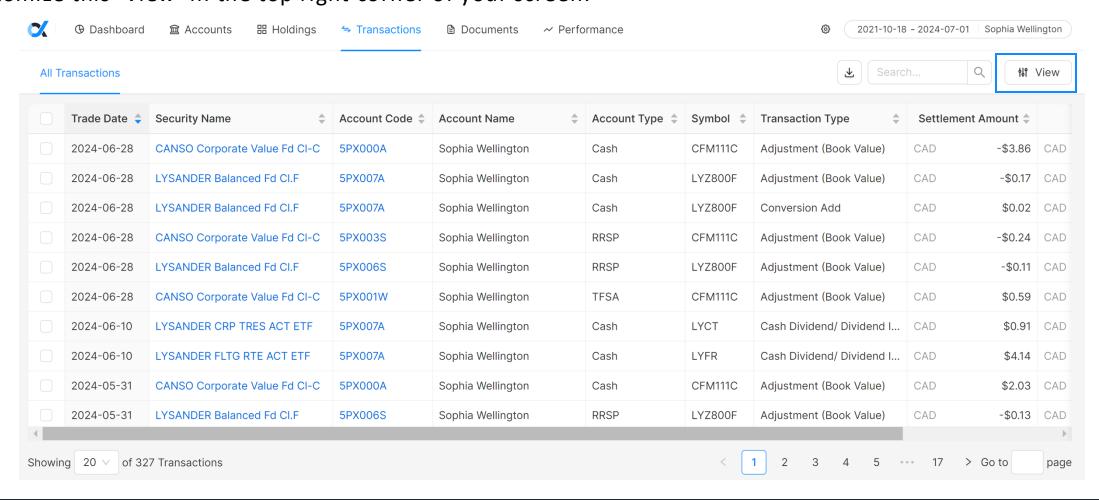

From **Transactions**, a list of all historical transactions from the accounts within your portfolio will appear. Customize this 'View' in the top right corner of your screen.

For instance, if you would like to only see your purchase transactions, select 'View', 'Filters', 'Add a Filter'.