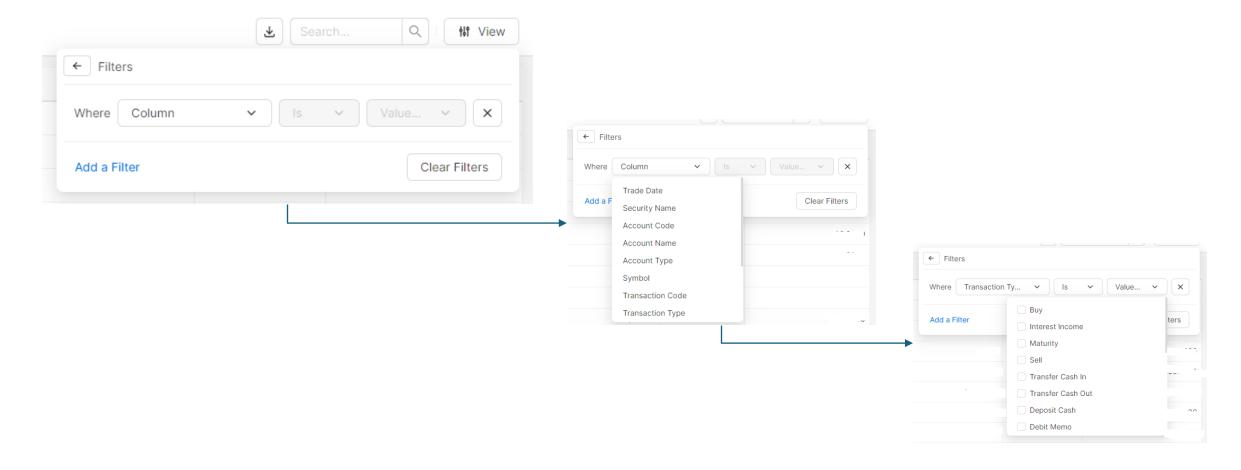

From **Transactions**, a list of all historical transactions from the accounts within your portfolio will appear. Customize this 'View' in the top right corner of your screen.

For instance, if you would like to only see your purchase transactions, select 'View', 'Filters', 'Add a Filter'.

From there click 'Column' and select 'Transaction Type'. Leave the next section as 'Is' and from the last filter value drop down, select 'Buy'.

The filter will automatically apply, and you will be left with only the purchase transactions across all your accounts.