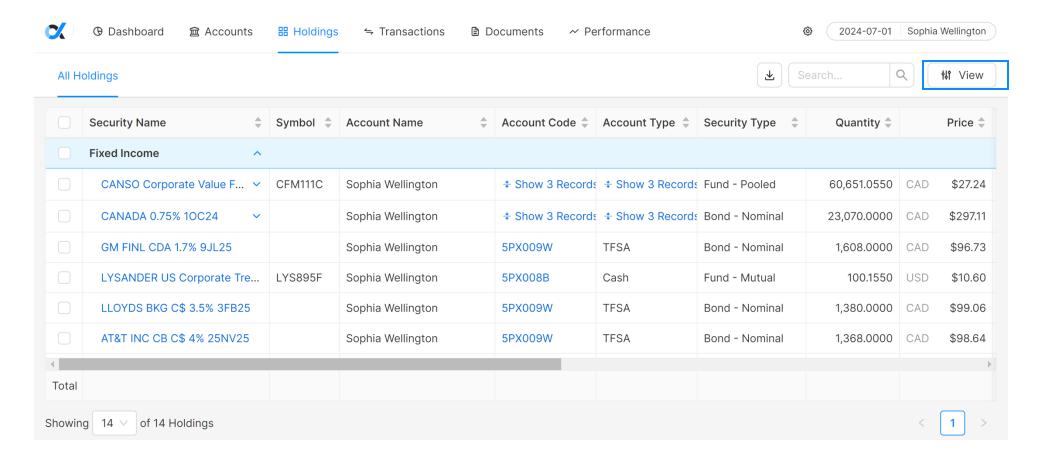

A C C O U N T S 12

**Holdings** shows you a list of all your holdings within your total portfolio. Customize this view by clicking 'View' in the top right corner of your screen.

To see only your accounts that hold mutual funds, select 'View', 'Filters', 'Add a Filter'.