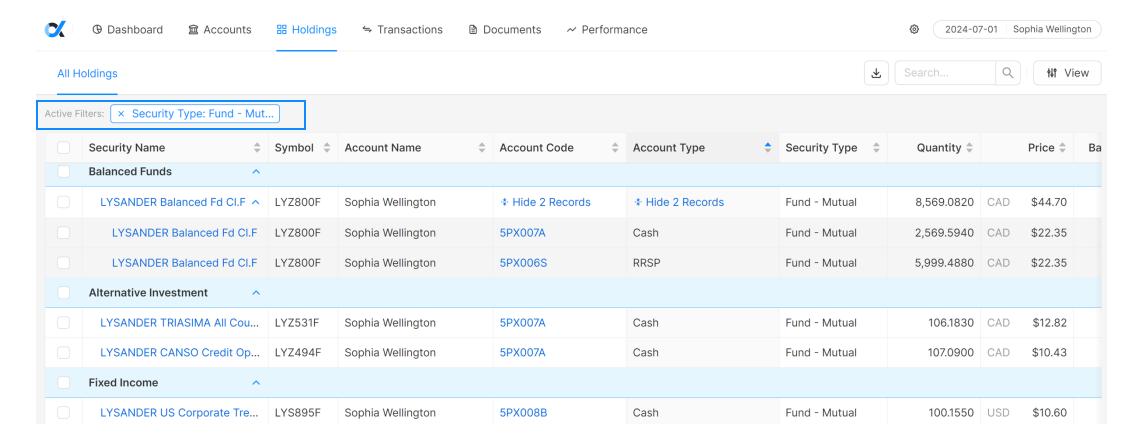

Continue by clicking 'Column' and select 'Security Type'. Leave the next section as 'Is' and from the last filter value drop down, select 'Fund - Mutual'.

The filter will automatically apply, and you will be left with only your accounts with mutual fund holdings on display.