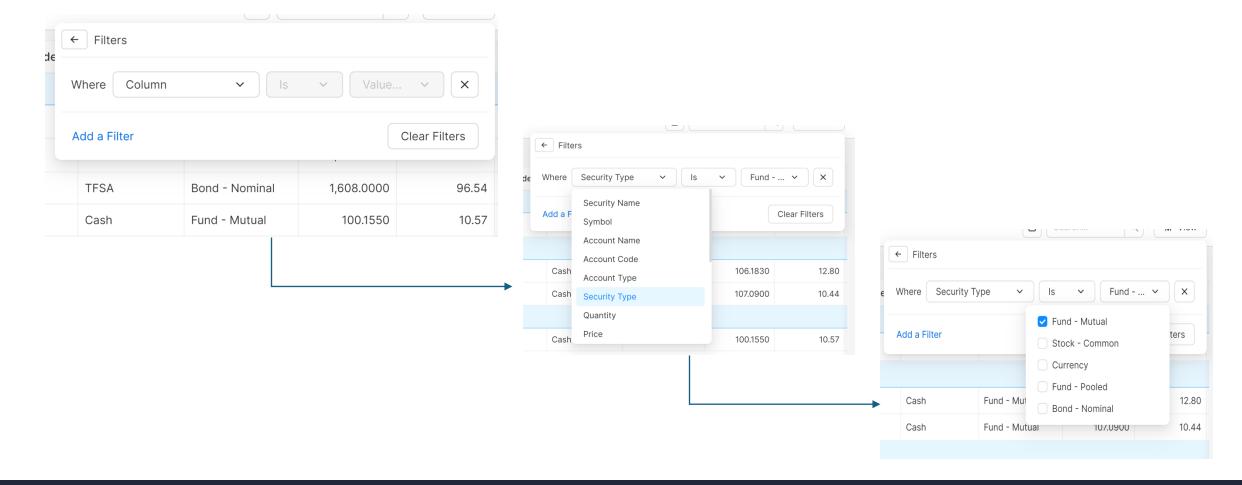

A C C O U N T S 12

**Holdings** shows you a list of all your holdings within your total portfolio. Customize this view by clicking 'View' in the top right corner of your screen.

To see only your accounts that hold mutual funds, select 'View', 'Filters', 'Add a Filter'.

Continue by clicking 'Column' and select 'Security Type'. Leave the next section as 'Is' and from the last filter value drop down, select 'Fund - Mutual'.

The filter will automatically apply, and you will be left with only your accounts with mutual fund holdings on display.