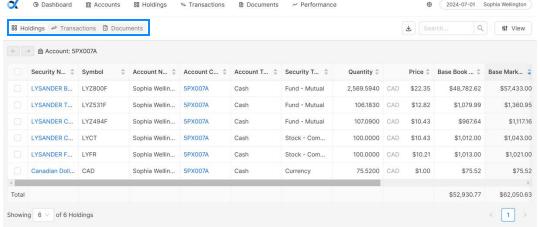

ACCOUNTS 10

'Add Funds' creates printable instructions to 1) set-up bill payment through your electronic banking software and 2) submit a wire transfer.

ACCOUNTS 11

'Details' takes you to holdings within a particular account. You can toggle between 'Holdings', 'Transactions' and 'Documents' related to that account.

A C C O U N T S 12

**Holdings** shows you a list of all your holdings within your total portfolio. Customize this view by clicking 'View' in the top right corner of your screen.

To see only your accounts that hold mutual funds, select 'View', 'Filters', 'Add a Filter'.