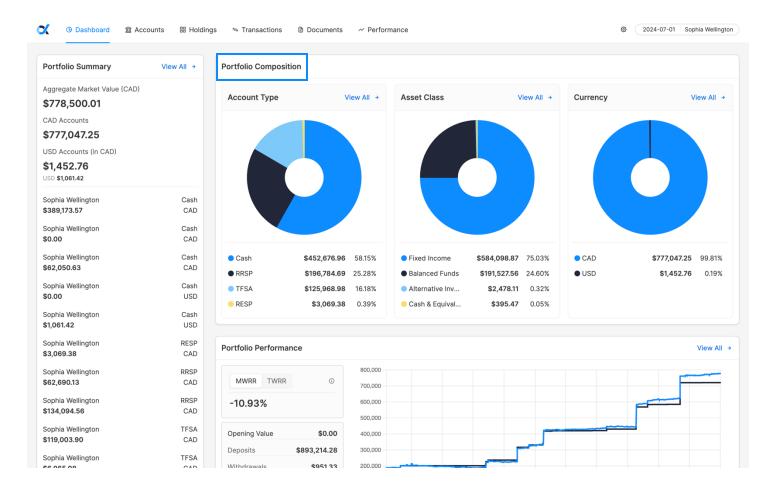

DASHBOARD

Portfolio Summary is a list of your investment accounts and their aggregate market values.

**Portfolio Composition** includes three charts with the breakdown of your investment portfolio by **1)** Account Type **2)** Asset Class and **3)** Currency.