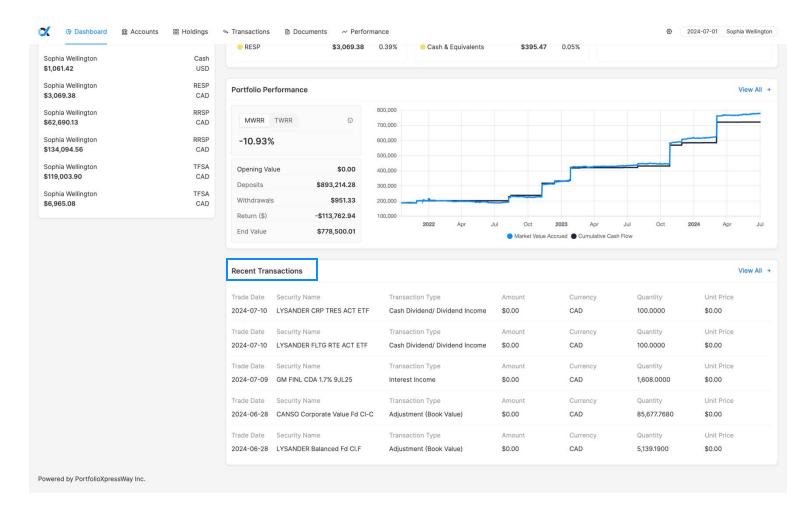

DASHBOARD 5

Portfolio Performance includes a graph of the historical performance of your total investment portfolio.

Recent Transactions has the details of your five most recent transactions.

**Advisor Insights** houses the various client resource guides, designed to help you navigate the portal.