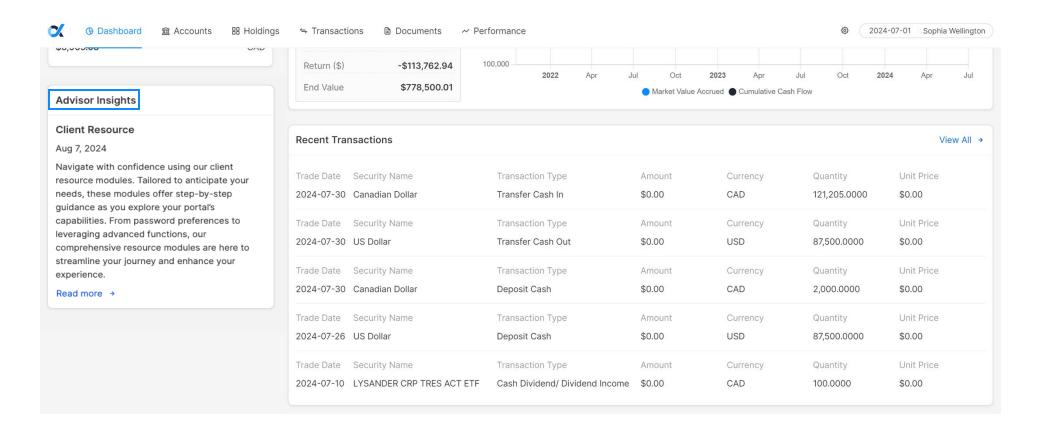

DASHBOARD 5

Portfolio Performance includes a graph of the historical performance of your total investment portfolio.

Recent Transactions has the details of your five most recent transactions.

**Advisor Insights** houses the various client resource guides, designed to help you navigate the portal.