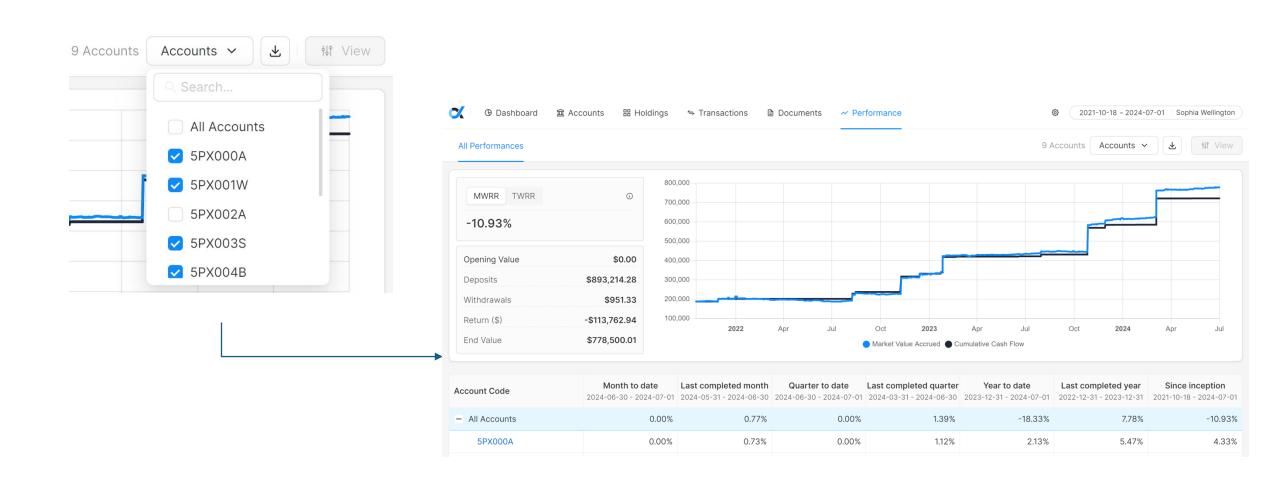

DOCUMENTS 21

From **Performance** you will see both a time weighted and money weighted rate of return view of your portfolio's performance.

PER FOR MANCE 22

Customize this view by clicking 'Accounts' and filtering the accounts whose performance you'd like to analyze.

PER FOR MANCE 23

To return to your client portal dashboard, click Dashboard or the Portfolio HiWay logo to the left of it.