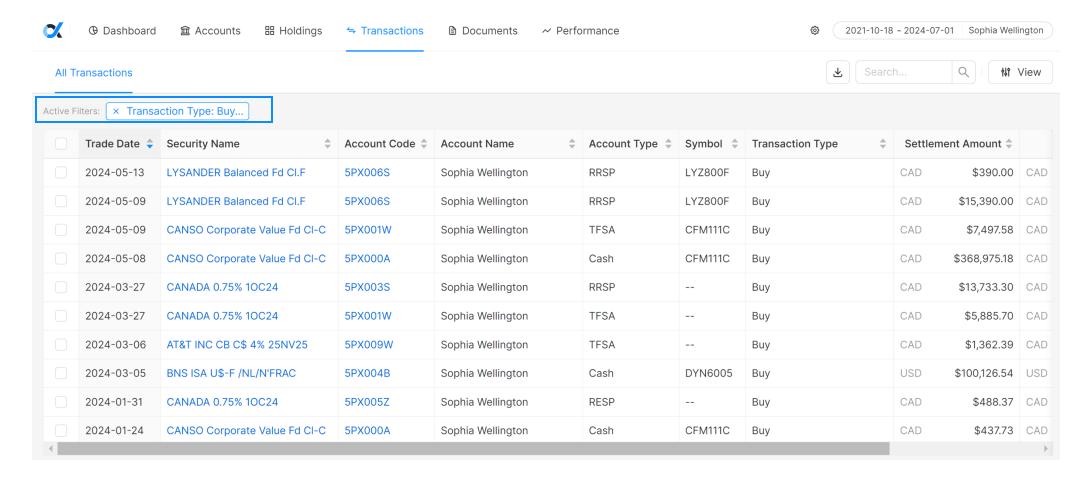

From there click 'Column' and select 'Transaction Type'. Leave the next section as 'Is' and from the last filter value drop down, select 'Buy'.

The filter will automatically apply, and you will be left with only the purchase transactions across all your accounts.