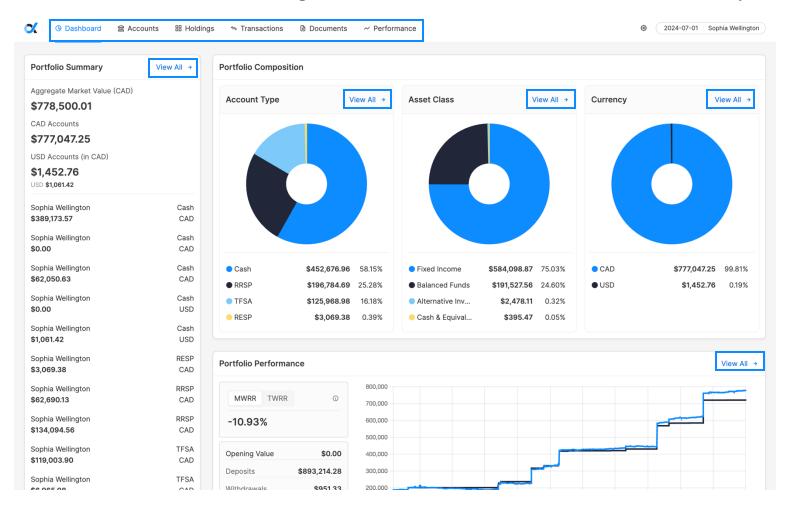

DASHBOARD

Portfolio Summary is a list of your investment accounts and their aggregate market values.

**Portfolio Composition** includes three charts with the breakdown of your investment portfolio by **1)** Account Type **2)** Asset Class and **3)** Currency.

DASHBOARD 5

Portfolio Performance includes a graph of the historical performance of your total investment portfolio.

Recent Transactions has the details of your five most recent transactions.

**Advisor Insights** houses the various client resource guides, designed to help you navigate the portal.

Click 'View All' or select one of the tabs to navigate to a detailed version of one of the top dashboard sections.

DASHBOARD

**Accounts** shows you a complete list of your investment accounts, including Book Value, Market Value, Unrealized Gains & Losses and Currency.