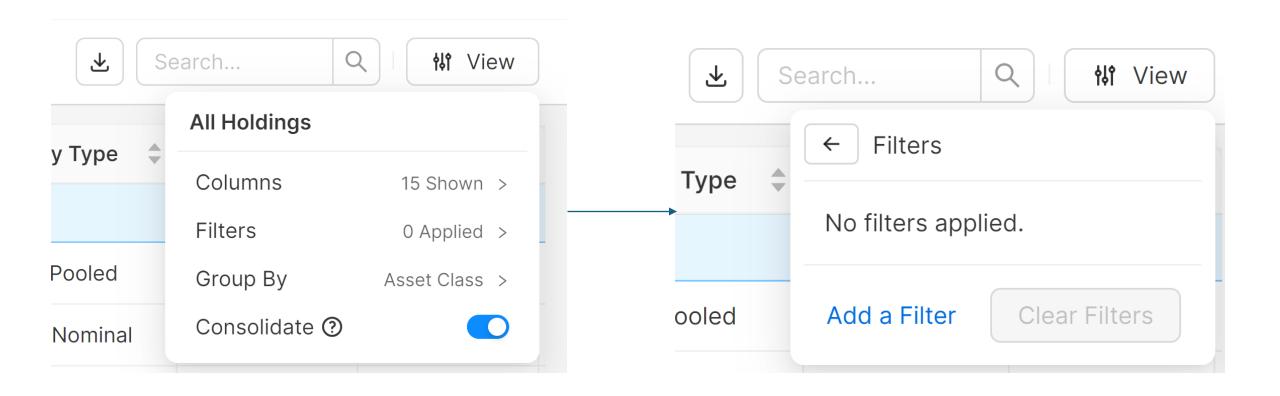

A C C O U N T S 12

**Holdings** shows you a list of all your holdings within your total portfolio. Customize this view by clicking 'View' in the top right corner of your screen.

To see only your accounts that hold mutual funds, select 'View', 'Filters', 'Add a Filter'.

Continue by clicking 'Column' and select 'Security Type'. Leave the next section as 'Is' and from the last filter value drop down, select 'Fund - Mutual'.

The filter will automatically apply, and you will be left with only your accounts with mutual fund holdings on display.