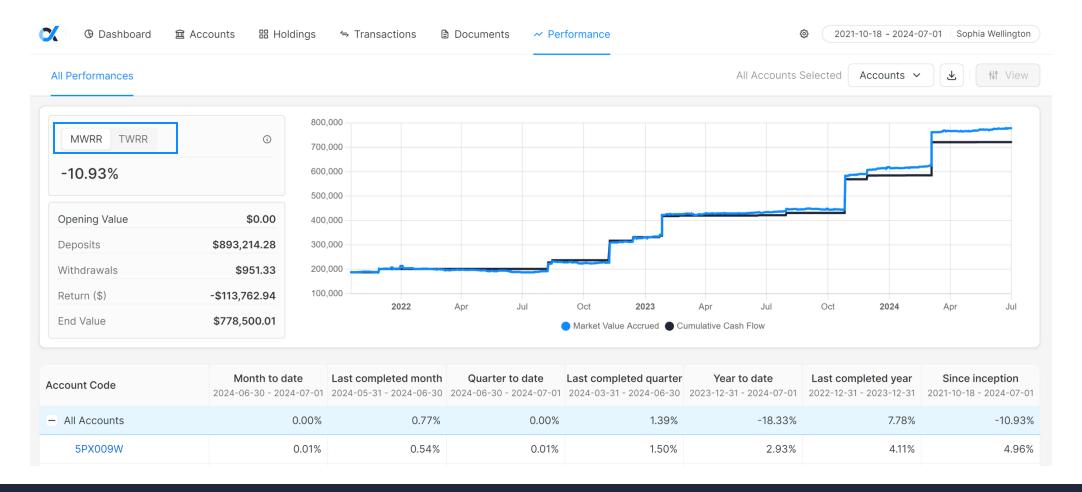

DOCUMENTS 21

From **Performance** you will see both a time weighted and money weighted rate of return view of your portfolio's performance.

PER FOR MANCE 22

Customize this view by clicking 'Accounts' and filtering the accounts whose performance you'd like to analyze.

PER FOR MANCE 23

To return to your client portal dashboard, click Dashboard or the Portfolio HiWay logo to the left of it.