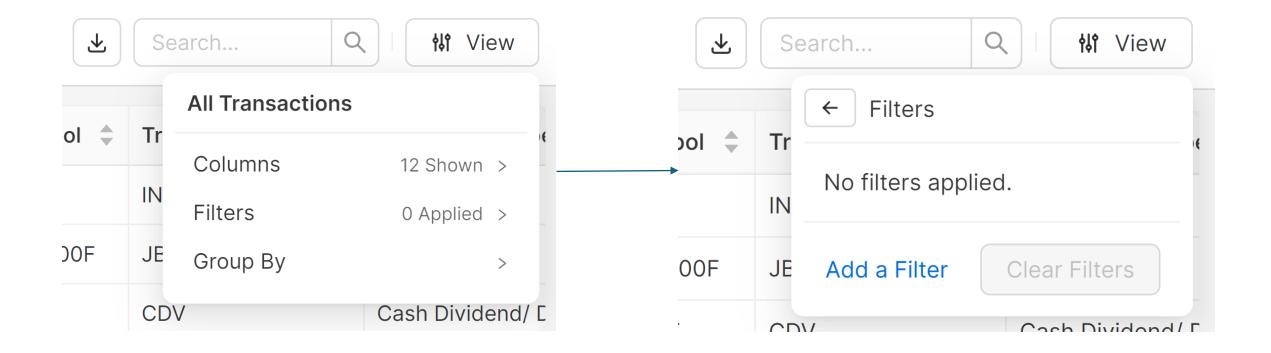

From **Transactions**, a list of all historical transactions from the accounts within your portfolio will appear. Customize this 'View' in the top right corner of your screen.

For instance, if you would like to only see your purchase transactions, select 'View', 'Filters', 'Add a Filter'.