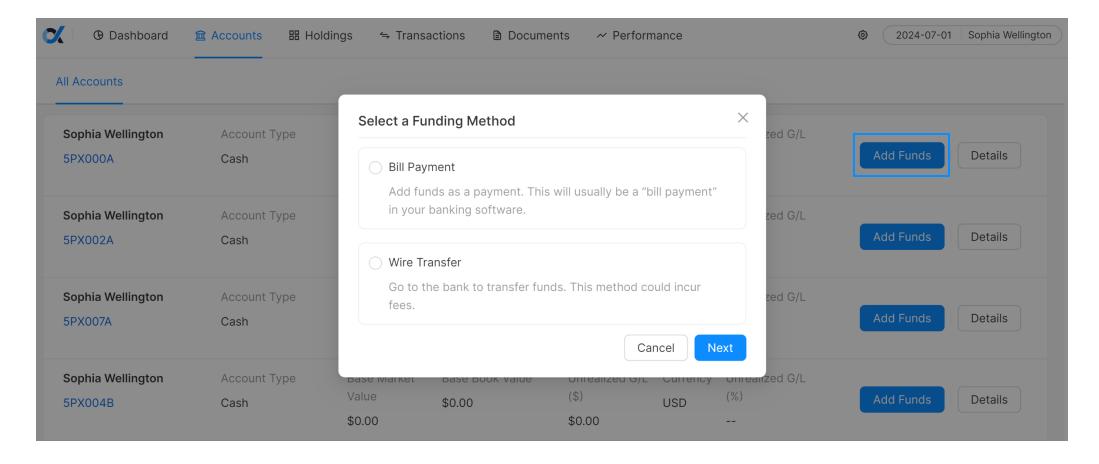

ACCOUNTS 10

'Add Funds' creates printable instructions to 1) set-up bill payment through your electronic banking software and 2) submit a wire transfer.

ACCOUNTS 11

'Details' takes you to holdings within a particular account. You can toggle between 'Holdings', 'Transactions' and 'Documents' related to that account.