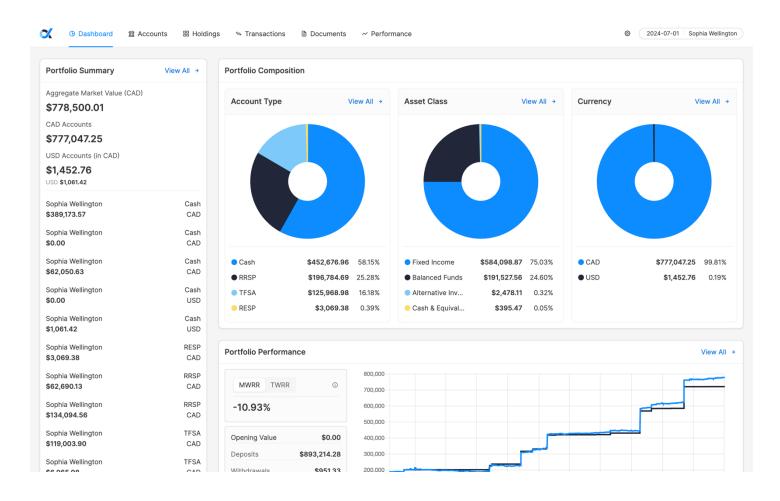

DASHBOARD

Portfolio Summary is a list of your investment accounts and their aggregate market values.

**Portfolio Composition** includes three charts with the breakdown of your investment portfolio by **1)** Account Type **2)** Asset Class and **3)** Currency.

DASHBOARD 5

Portfolio Performance includes a graph of the historical performance of your total investment portfolio.

Recent Transactions has the details of your five most recent transactions.

**Advisor Insights** houses the various client resource guides, designed to help you navigate the portal.