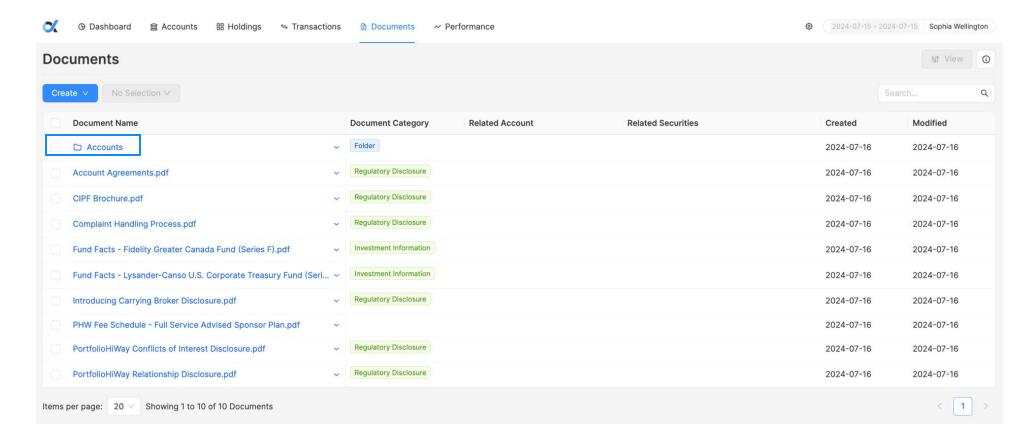

From **Documents** you can search, view and download all historical documentation related to your accounts. This includes trade confirmations, monthly statements, account opening forms and tax related documents.