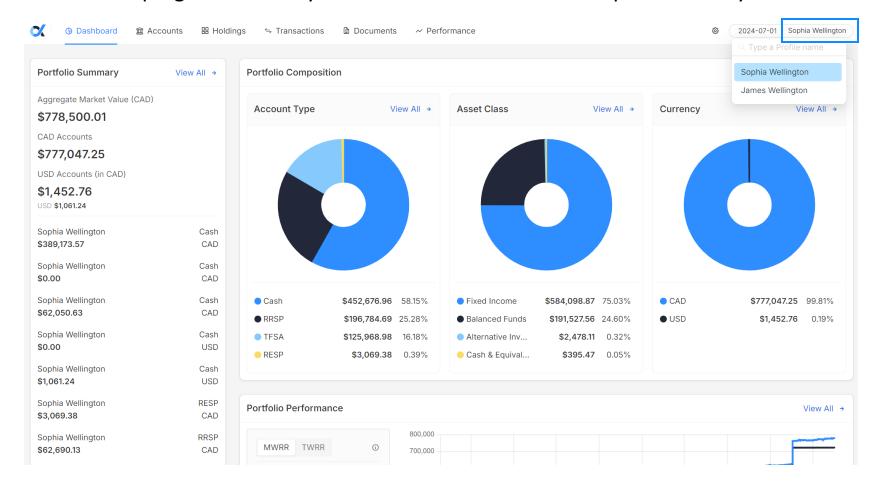

This is your Portfolio HiWay client portal dashboard, with an at-a-glance view of your investment portfolio.

DASHBOARD 2

Click your name in the top right corner of your screen to select the other profiles that you have view-access to.