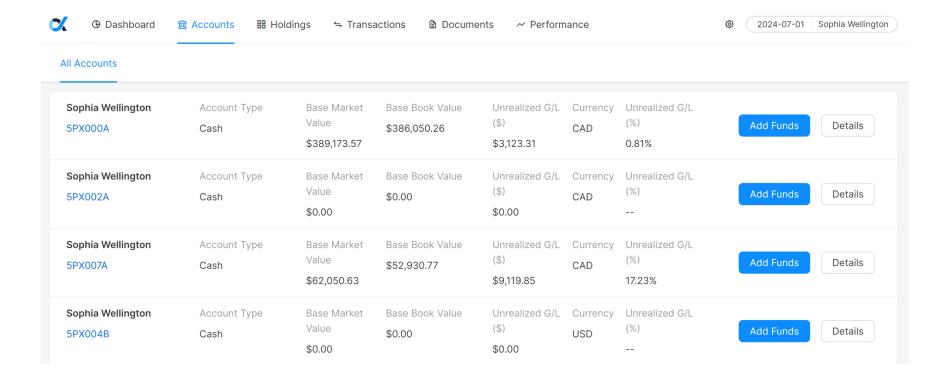

Click 'View All' or select one of the tabs to navigate to a detailed version of one of the top dashboard sections.

DASHBOARD

**Accounts** shows you a complete list of your investment accounts, including Book Value, Market Value, Unrealized Gains & Losses and Currency.

ACCOUNTS 10

'Add Funds' creates printable instructions to 1) set-up bill payment through your electronic banking software and 2) submit a wire transfer.

ACCOUNTS 11

'Details' takes you to holdings within a particular account. You can toggle between 'Holdings', 'Transactions' and 'Documents' related to that account.