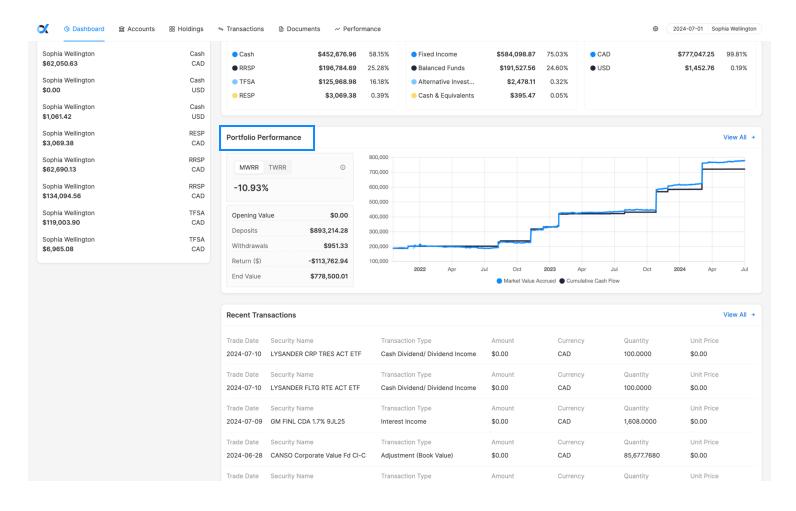

This is your Portfolio HiWay client portal dashboard, with an at-a-glance view of your investment portfolio.

DASHBOARD 2

Click your name in the top right corner of your screen to select the other profiles that you have view-access to.

DASHBOARD 5

Portfolio Performance includes a graph of the historical performance of your total investment portfolio.

Recent Transactions has the details of your five most recent transactions.

**Advisor Insights** houses the various client resource guides, designed to help you navigate the portal.

Click 'View All' or select one of the tabs to navigate to a detailed version of one of the top dashboard sections.

DASHBOARD

**Accounts** shows you a complete list of your investment accounts, including Book Value, Market Value, Unrealized Gains & Losses and Currency.