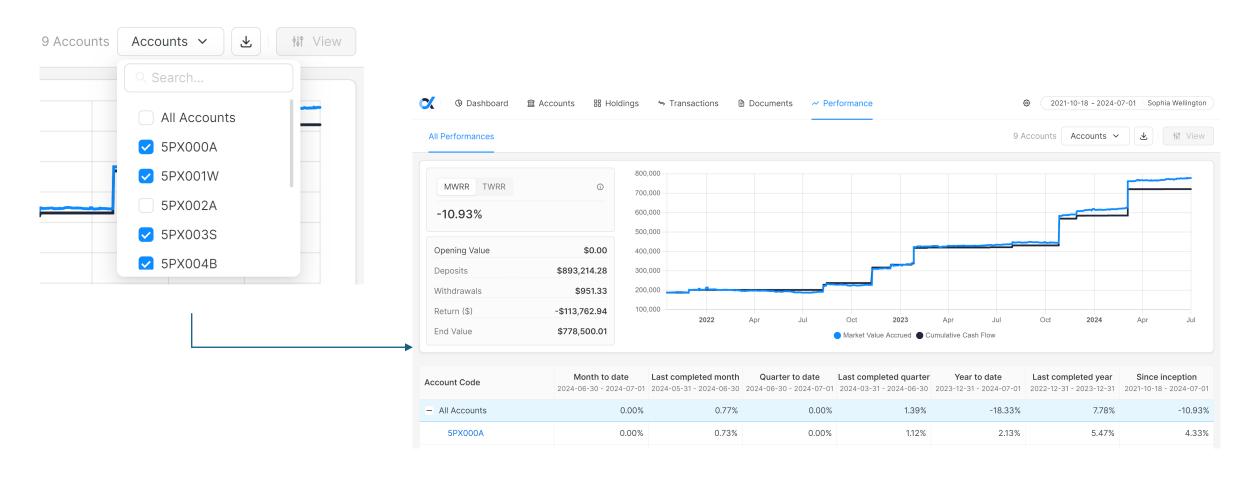

DOCUMENTS 21

From **Performance** you will see both a time weighted and money weighted rate of return view of your portfolio's performance.

PERFORMANCE 22

Customize this view by clicking '**Accounts**' and filtering the accounts whose performance you'd like to analyze.

PERFORMANCE 23

To return to your client portal dashboard, click **Dashboard** or the Portfolio HiWay logo to the left

of it.