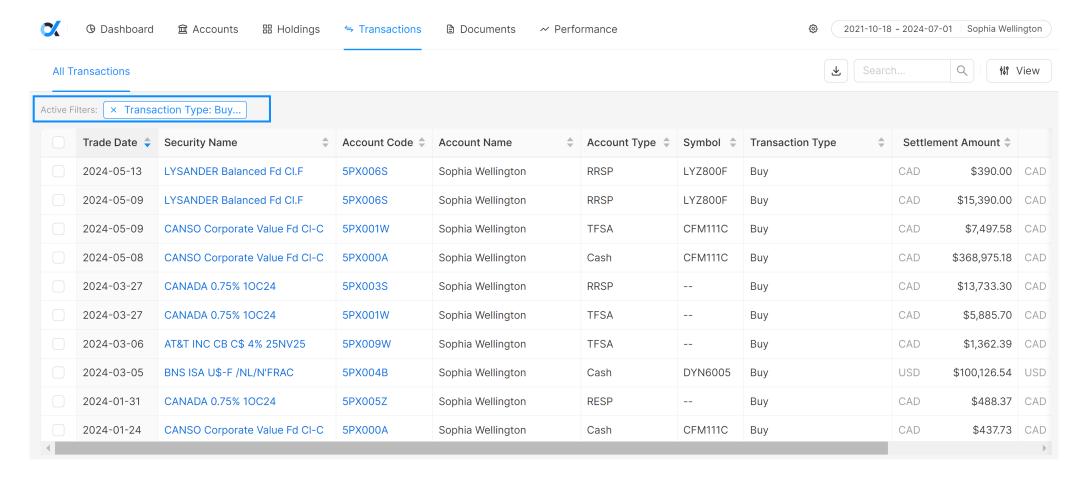

From there click 'Column' and select 'Transaction Type'. Leave the next section as 'Is' and from the last filter value drop down, select 'Buy'.

The filter will automatically apply, and you will be left with only the purchase transactions across all your accounts.