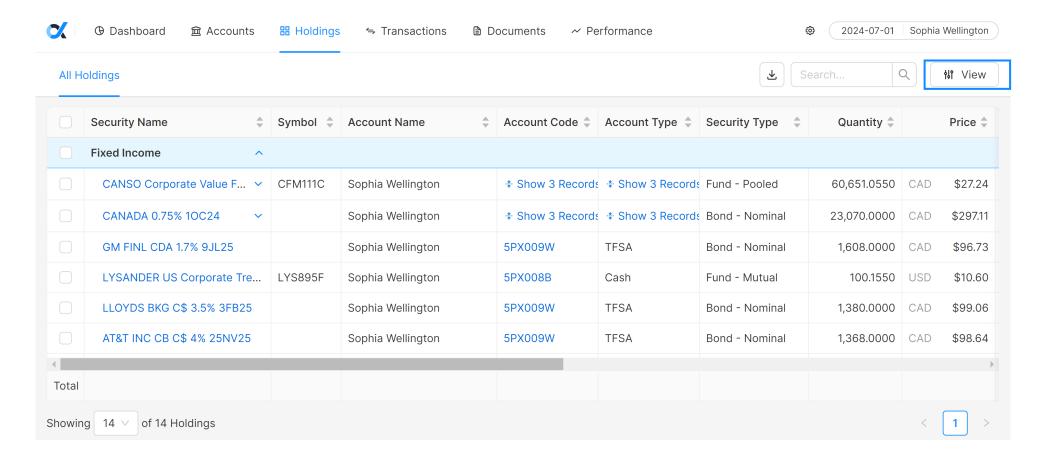

ACCOUNTS 12

**Holdings** shows you a list of all your holdings within your total portfolio. Customize this view by clicking 'View' in the top right corner of your screen.

To see only your accounts that hold mutual funds, select 'View', 'Filters', 'Add a Filter'.