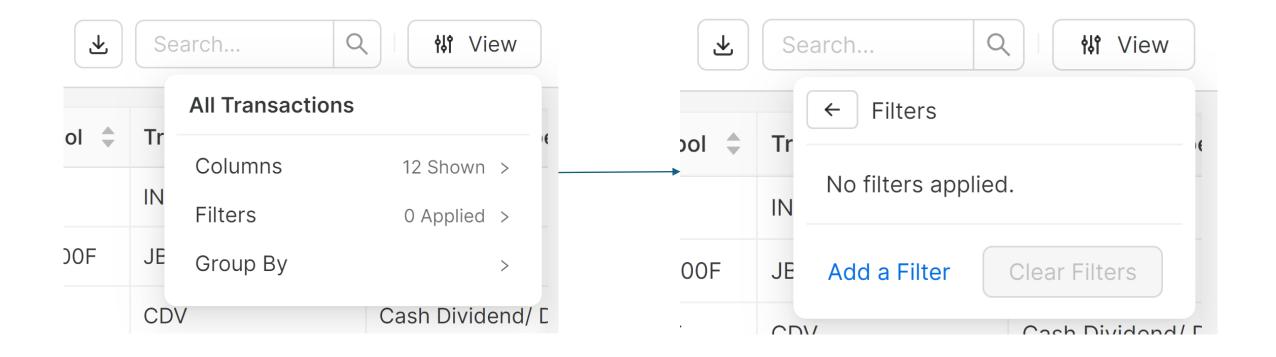

From **Transactions**, a list of all historical transactions from the accounts within your portfolio will appear. Customize this 'View' in the top right corner of your screen.

For instance, if you would like to only see your purchase transactions, select 'View', 'Filters', 'Add a Filter'.