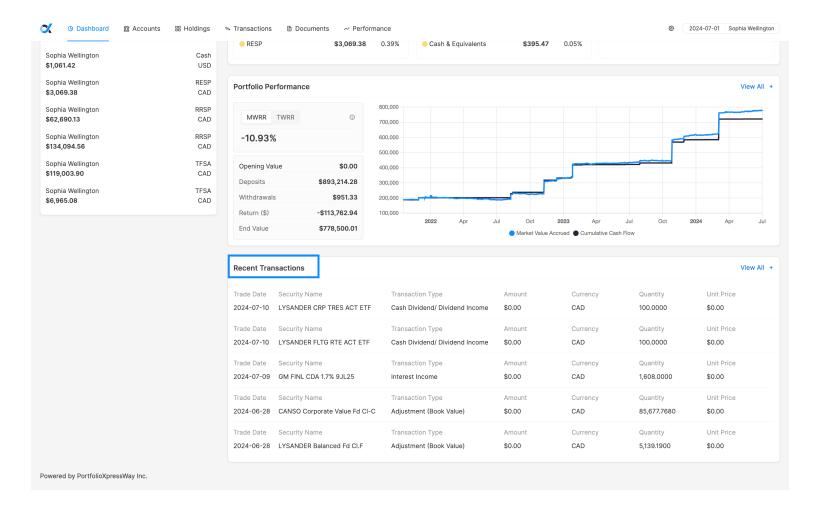

Portfolio Performance includes a graph of the historical performance of your total investment

portfolio.

Recent Transactions has the details of your five most recent transactions.

**Advisor Insights** houses the various client resource guides, designed to help you navigate the portal.

Click 'View All' or select one of the tabs to navigate to a detailed version of one of the top

dashboard section <

**Accounts** shows you a complete list of your investment accounts, including Book Value, Market Value, Unrealized Gains & Losses and Currency.