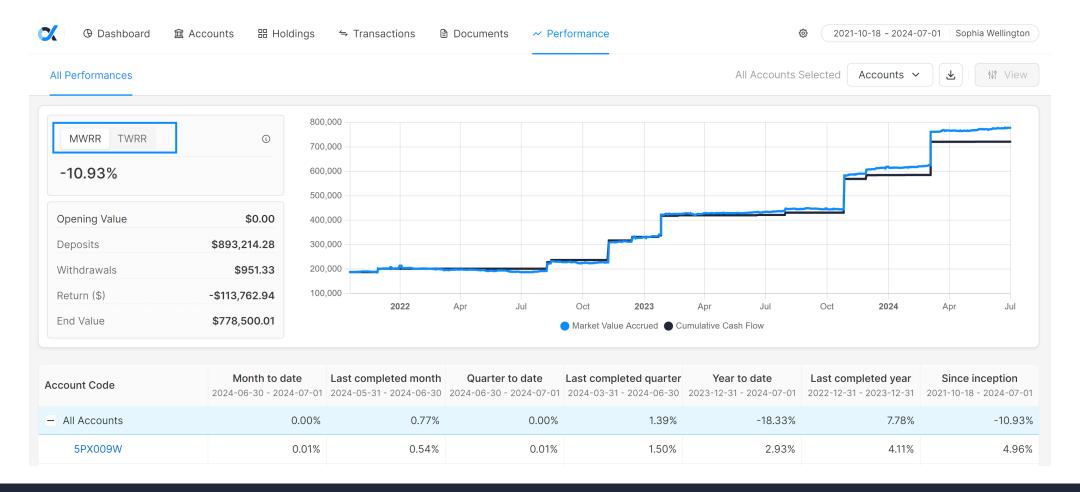

DOCUMENTS 21

From **Performance** you will see both a time weighted and money weighted rate of return view of your portfolio's performance.

PERFORMANCE 22

Customize this view by clicking '**Accounts**' and filtering the accounts whose performance you'd like to analyze.

PERFORMANCE 23

To return to your client portal dashboard, click **Dashboard** or the Portfolio HiWay logo to the left

of it.