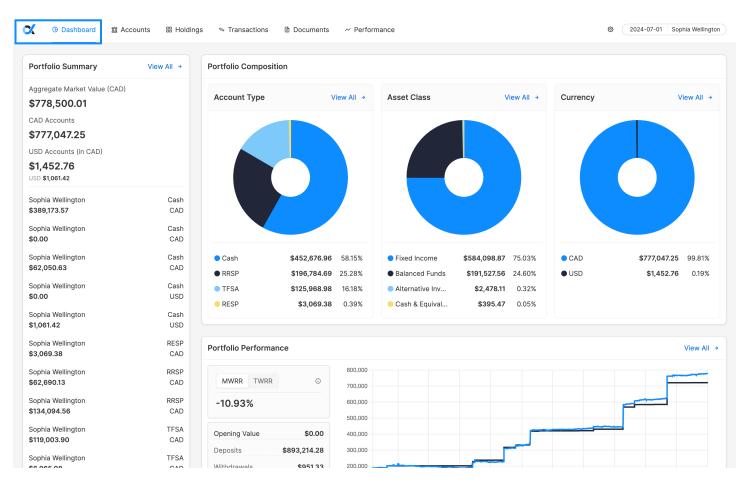

access to.

Portfolio Summary is a list of your investment accounts and their aggregate market values.

**Portfolio Composition** includes three charts with the breakdown of your investment portfolio by 1) Account Type 2) Asset Class and 3) Currency.

Portfolio Performance includes a graph of the historical performance of your total investment

portfolio.

Recent Transactions has the details of your five most recent transactions.

**Advisor Insights** houses the various client resource guides, designed to help you navigate the portal.