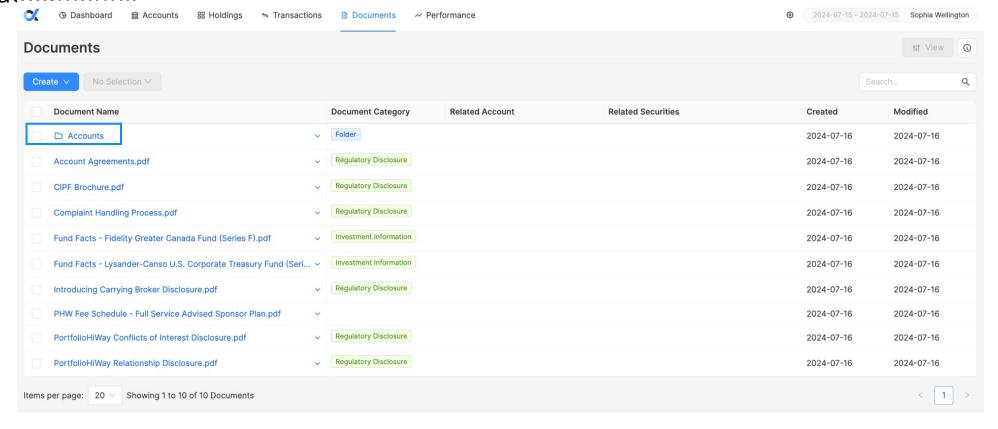

From **Documents** you can search, view and download all historical documentation related to your accounts. This includes trade confirmations, monthly statements, account opening forms and tax related documents.