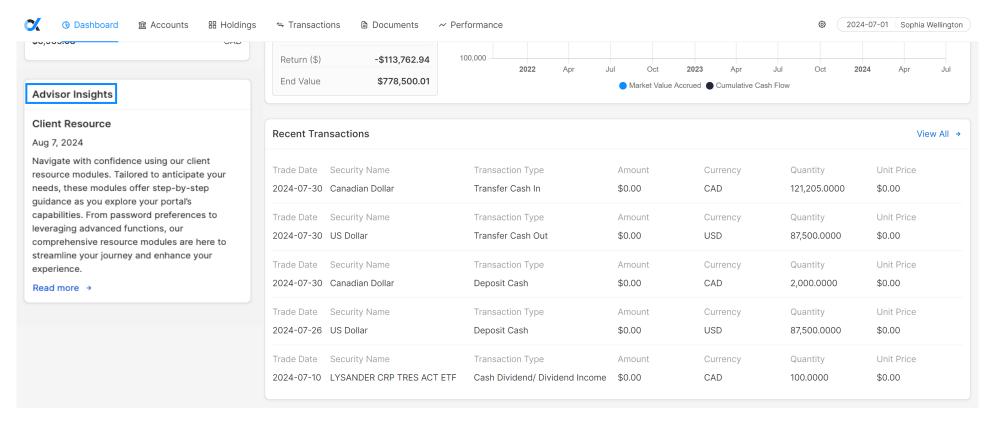

Portfolio Performance includes a graph of the historical performance of your total investment

portfolio.

Recent Transactions has the details of your five most recent transactions.

**Advisor Insights** houses the various client resource guides, designed to help you navigate the portal.