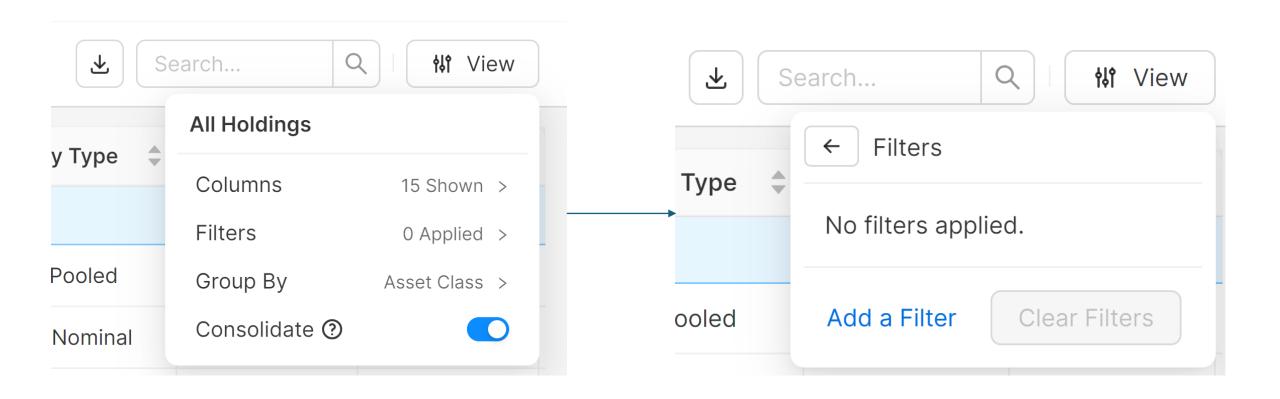

ACCOUNTS 12

**Holdings** shows you a list of all your holdings within your total portfolio. Customize this view by clicking 'View' in the top right corner of your screen.

To see only your accounts that hold mutual funds, select 'View', 'Filters', 'Add a Filter'.

Continue by clicking 'Column' and select 'Security Type'. Leave the next section as 'Is' and from the last filter value drop down, select 'Fund - Mutual'.

The filter will automatically apply, and you will be left with only your accounts with mutual fund holdings on display.