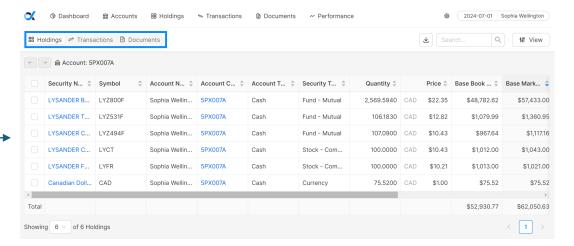

ACCOUNTS 10

'Add Funds' creates printable instructions to 1) set-up bill payment through your electronic banking software and 2) submit a wire transfer.

ACCOUNTS 11

'**Details**' takes you to holdings within a particular account. You can toggle between 'Holdings', 'Transactions' and 'Documents' related to that account.

ACCOUNTS 12

**Holdings** shows you a list of all your holdings within your total portfolio. Customize this view by clicking 'View' in the top right corner of your screen.

To see only your accounts that hold mutual funds, select 'View', 'Filters', 'Add a Filter'.