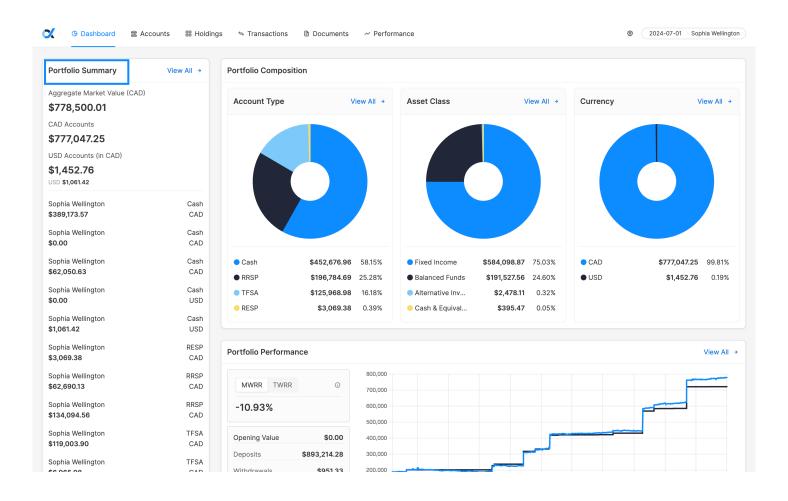

access to.

Portfolio Summary is a list of your investment accounts and their aggregate market values.

**Portfolio Composition** includes three charts with the breakdown of your investment portfolio by 1) Account Type 2) Asset Class and 3) Currency.