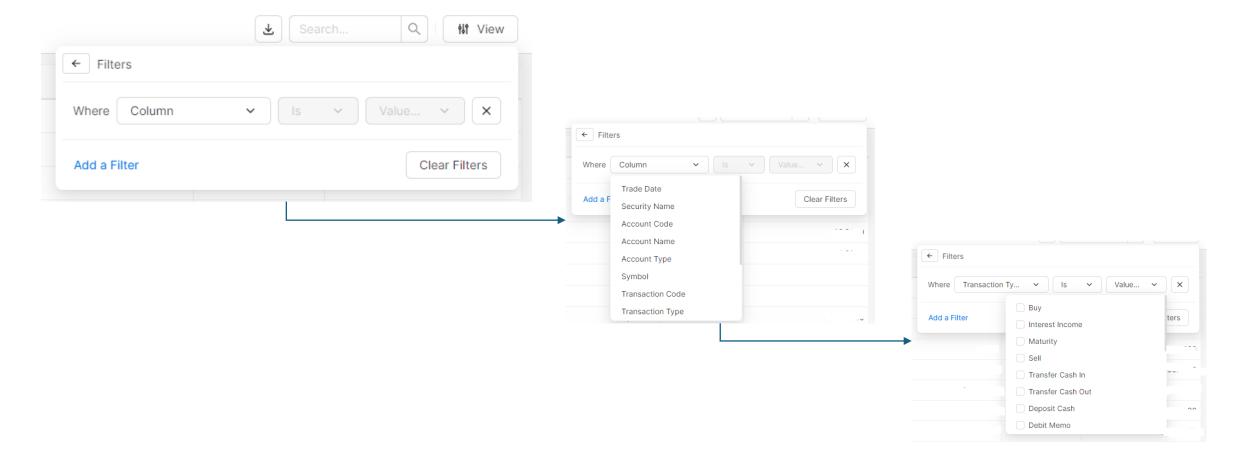

From **Transactions**, a list of all historical transactions from the accounts within your portfolio will appear. Customize this 'View' in the top right corner of your screen.

For instance, if you would like to only see your purchase transactions, select 'View', 'Filters', 'Add a Filter'.

From there click 'Column' and select 'Transaction Type'. Leave the next section as 'Is' and from the last filter value drop down, select 'Buy'.

The filter will automatically apply, and you will be left with only the purchase transactions across all your accounts.