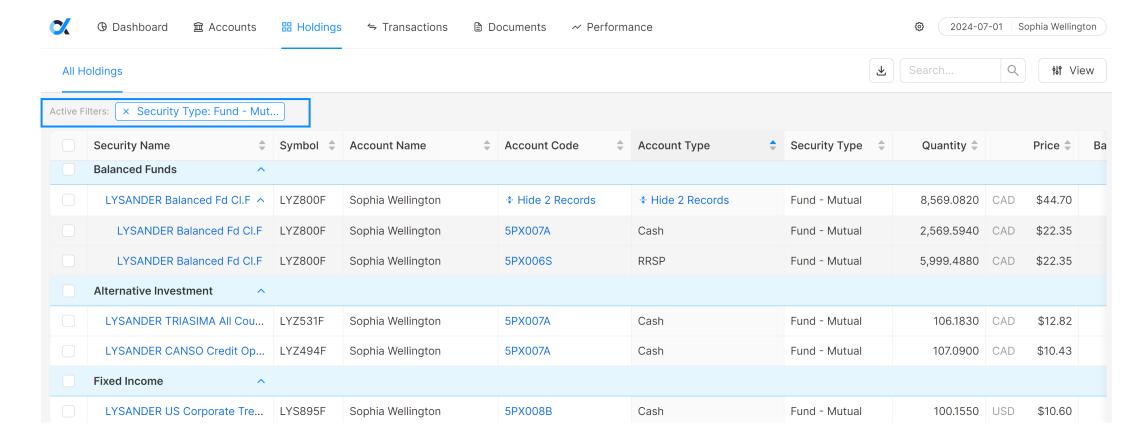

Continue by clicking 'Column' and select 'Security Type'. Leave the next section as 'Is' and from the last filter value drop down, select 'Fund - Mutual'.

The filter will automatically apply, and you will be left with only your accounts with mutual fund holdings on display.