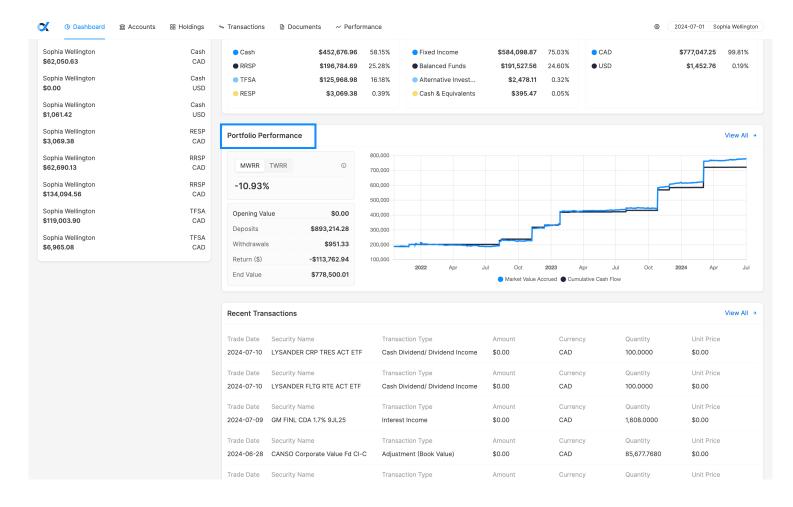

Portfolio Performance includes a graph of the historical performance of your total investment

portfolio.

Recent Transactions has the details of your five most recent transactions.

**Advisor Insights** houses the various client resource guides, designed to help you navigate the portal.

Click 'View All' or select one of the tabs to navigate to a detailed version of one of the top

dashboard section <

**Accounts** shows you a complete list of your investment accounts, including Book Value, Market Value, Unrealized Gains & Losses and Currency.