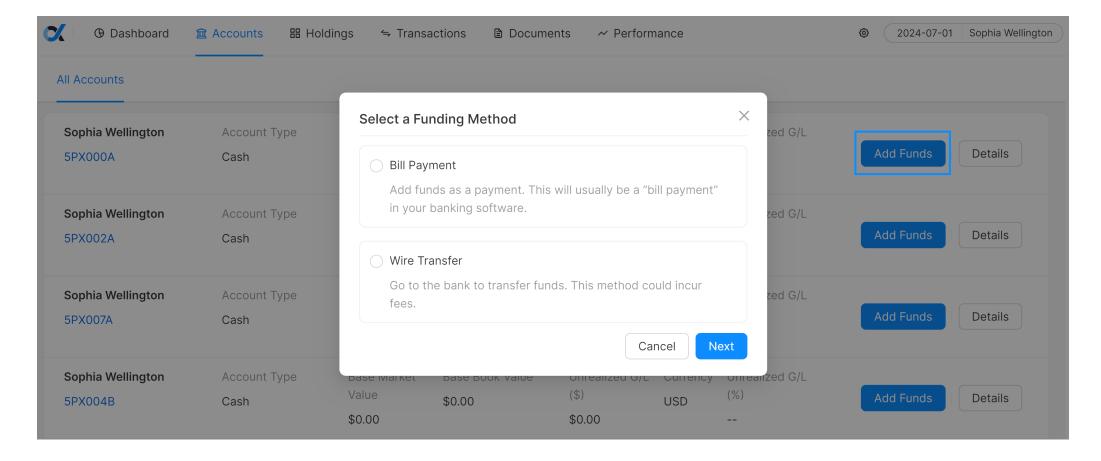

ACCOUNTS 10

'Add Funds' creates printable instructions to 1) set-up bill payment through your electronic banking software and 2) submit a wire transfer.

ACCOUNTS 11

'**Details**' takes you to holdings within a particular account. You can toggle between 'Holdings', 'Transactions' and 'Documents' related to that account.