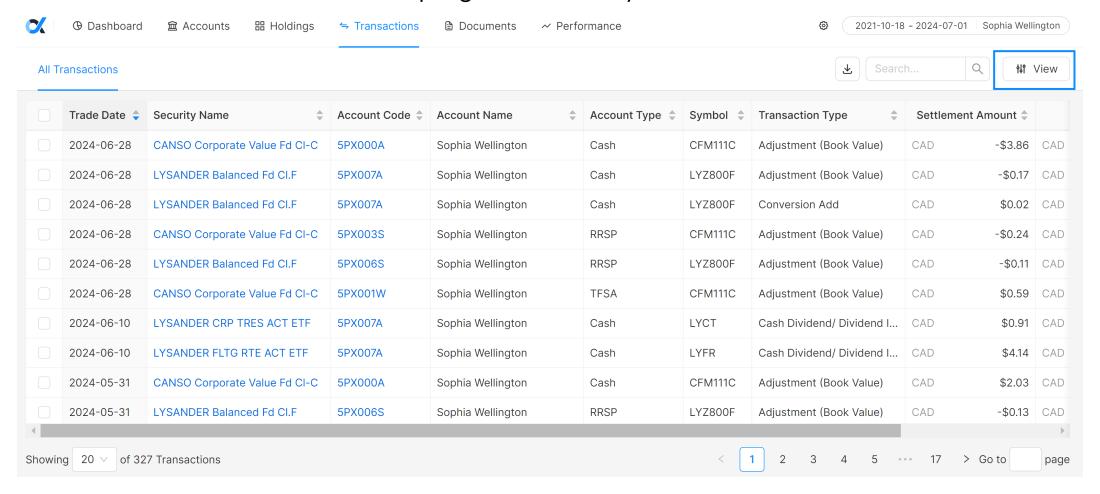

From **Transactions**, a list of all historical transactions from the accounts within your portfolio will appear. Customize this 'View' in the top right corner of your screen.

For instance, if you would like to only see your purchase transactions, select 'View', 'Filters', 'Add a Filter'.