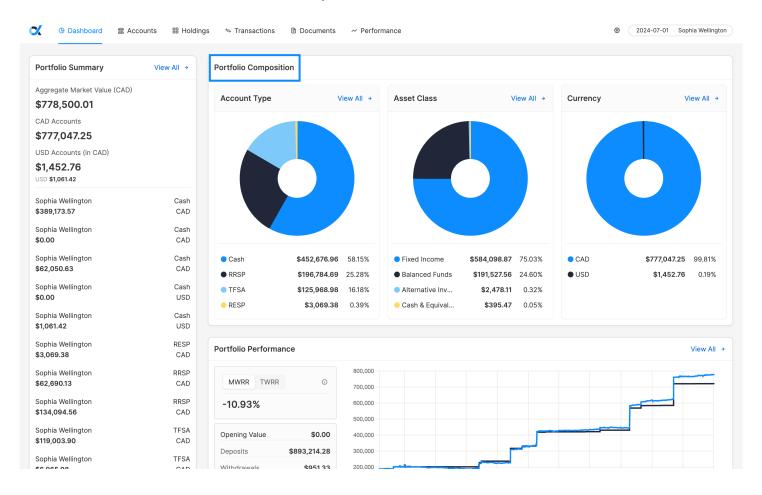

access to.

Portfolio Summary is a list of your investment accounts and their aggregate market values.

**Portfolio Composition** includes three charts with the breakdown of your investment portfolio by 1) Account Type 2) Asset Class and 3) Currency.