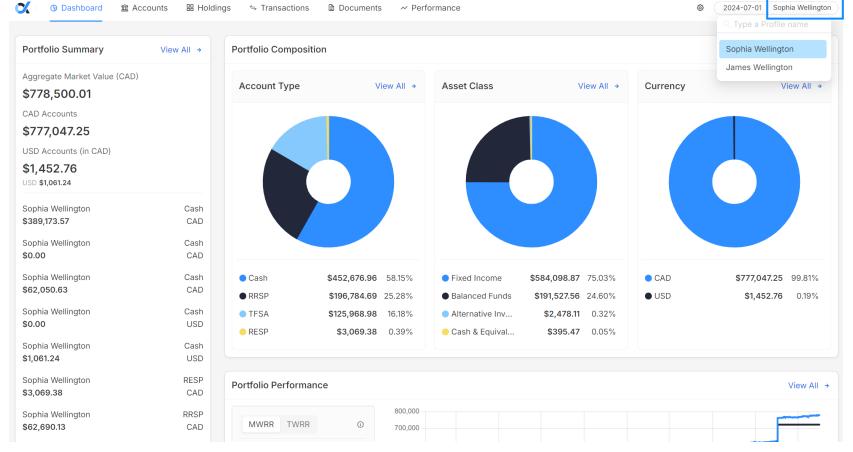

access to.

Portfolio Summary is a list of your investment accounts and their aggregate market values.

**Portfolio Composition** includes three charts with the breakdown of your investment portfolio by 1) Account Type 2) Asset Class and 3) Currency.