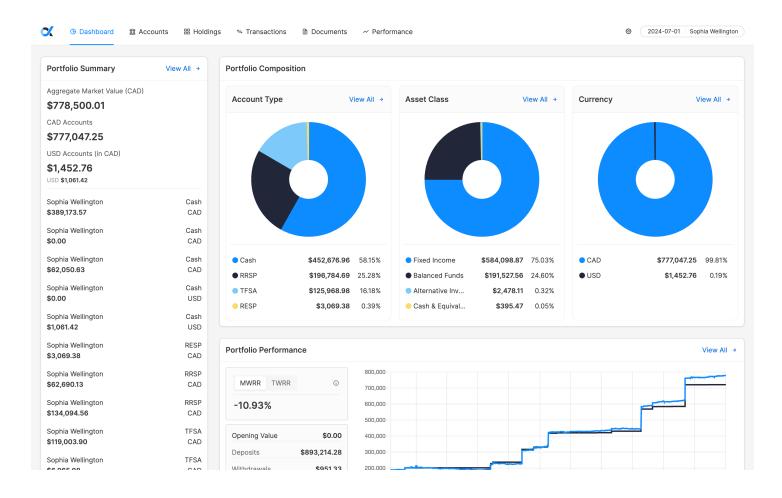

# **C**PortfolioHiWay

**Portal Tour** 

This is your Portfolio HiWay client portal dashboard, with an at-a-glance view of your investment portfolio.

Click your name in the top right corner of your screen to select the other profiles that you have view-

access to.

Portfolio Summary is a list of your investment accounts and their aggregate market values.

**Portfolio Composition** includes three charts with the breakdown of your investment portfolio by 1) Account Type 2) Asset Class and 3) Currency.

Portfolio Performance includes a graph of the historical performance of your total investment

portfolio.

Recent Transactions has the details of your five most recent transactions.

**Advisor Insights** houses the various client resource guides, designed to help you navigate the portal.

Click 'View All' or select one of the tabs to navigate to a detailed version of one of the top

dashboard section <

**Accounts** shows you a complete list of your investment accounts, including Book Value, Market Value, Unrealized Gains & Losses and Currency.