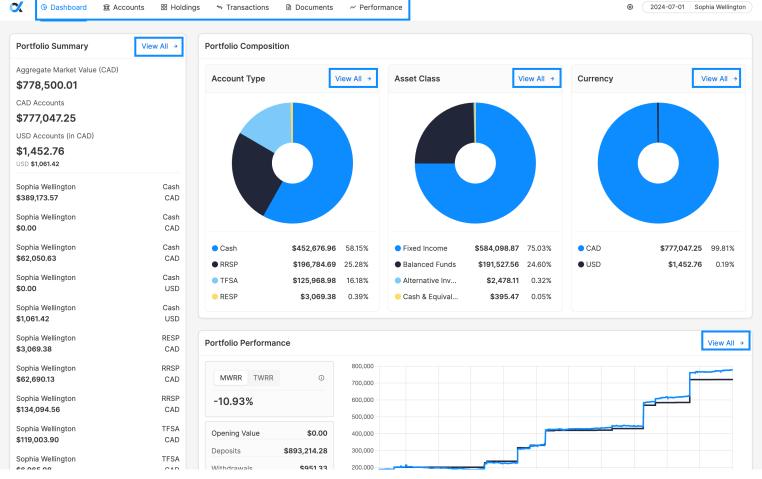

access to.

Portfolio Summary is a list of your investment accounts and their aggregate market values.

**Portfolio Composition** includes three charts with the breakdown of your investment portfolio by 1) Account Type 2) Asset Class and 3) Currency.

Portfolio Performance includes a graph of the historical performance of your total investment

portfolio.

Recent Transactions has the details of your five most recent transactions.

**Advisor Insights** houses the various client resource guides, designed to help you navigate the portal.

Click 'View All' or select one of the tabs to navigate to a detailed version of one of the top

dashboard section <

**Accounts** shows you a complete list of your investment accounts, including Book Value, Market Value, Unrealized Gains & Losses and Currency.