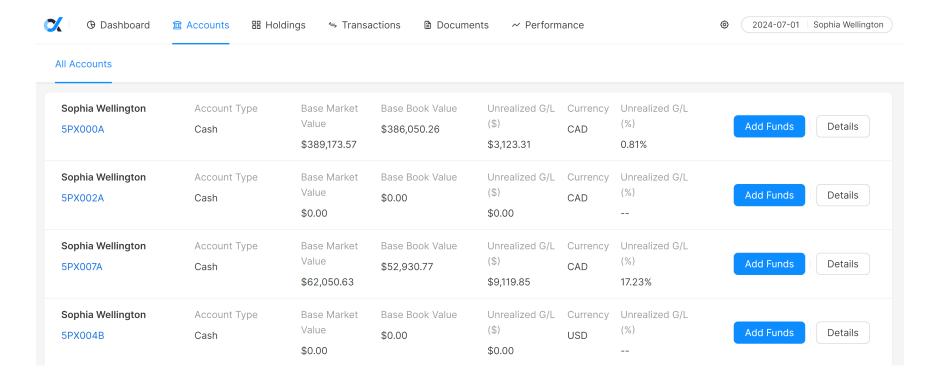

Click 'View All' or select one of the tabs to navigate to a detailed version of one of the top

dashboard section <

**Accounts** shows you a complete list of your investment accounts, including Book Value, Market Value, Unrealized Gains & Losses and Currency.

ACCOUNTS 10

'Add Funds' creates printable instructions to 1) set-up bill payment through your electronic banking software and 2) submit a wire transfer.

ACCOUNTS 11

'**Details**' takes you to holdings within a particular account. You can toggle between 'Holdings', 'Transactions' and 'Documents' related to that account.