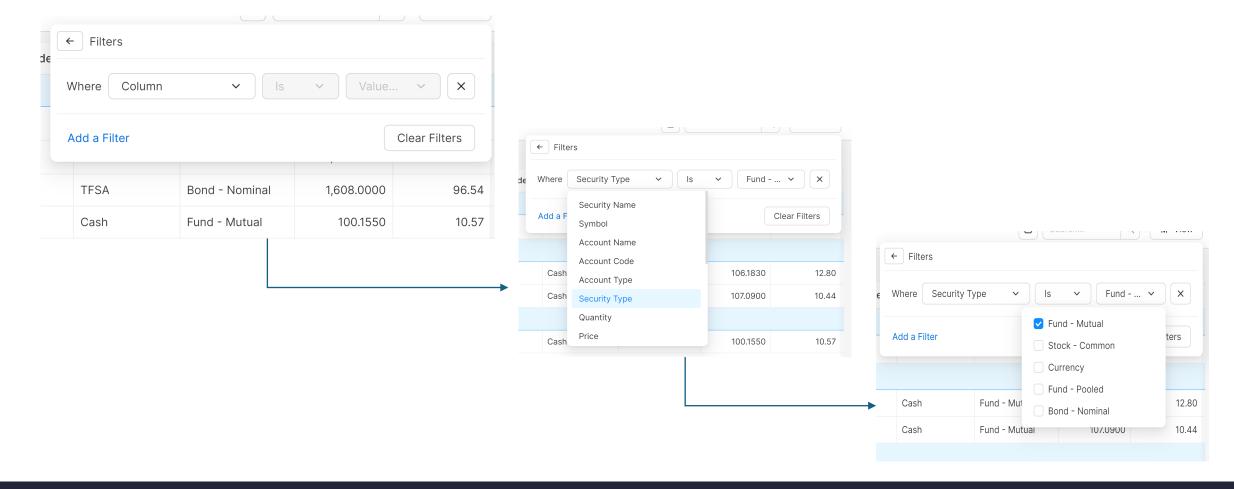

ACCOUNTS 12

**Holdings** shows you a list of all your holdings within your total portfolio. Customize this view by clicking 'View' in the top right corner of your screen.

To see only your accounts that hold mutual funds, select 'View', 'Filters', 'Add a Filter'.

Continue by clicking 'Column' and select 'Security Type'. Leave the next section as 'Is' and from the last filter value drop down, select 'Fund - Mutual'.

The filter will automatically apply, and you will be left with only your accounts with mutual fund holdings on display.