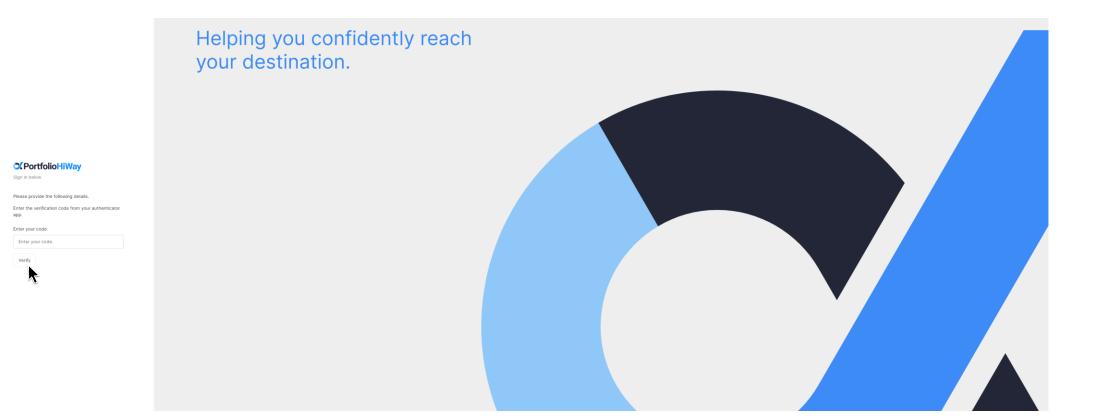

Using the 6-digit verification code, click "Verify". Your 2FA is now fully enabled. In future, you will be prompted to enter the code from your authenticator app as part of the login process.

You will now be directed to the main login page, where you will enter your login credentials and verification code once more before seeing your client dashboard.