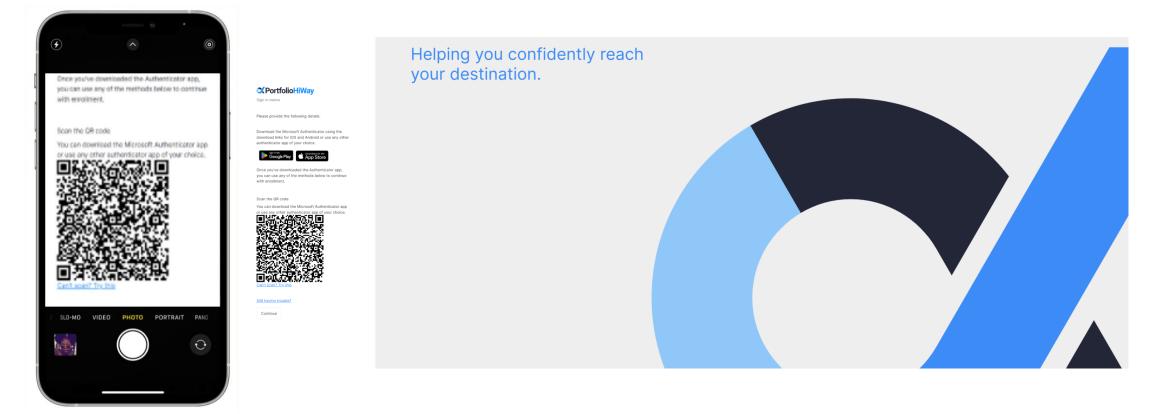

Once you've downloaded the Authenticator app, you can use any of the methods below to continue with enrollment.

Scan the QR code

Still having trouble?

From your mobile device, open up your app store and download your preferred authenticator app. Microsoft Authenticator is recommended.

Apple App Store

Samsung App Store

Once downloaded, open your authenticator app. Accept the privacy terms and click "Scan a QR code".

If you already have an authenticator app downloaded to your mobile device, proceed with opening it up and tap "+", "Add", "Add account" or similar text . Then click "Scan QR code".

Your authenticator app will turn on your mobile device camera. Point the camera at the QR code on your computer screen to scan.

Once the QR code has been scanned, your authenticator app will automatically create an authentication profile, linked to your client portal. Next, click "Continue".