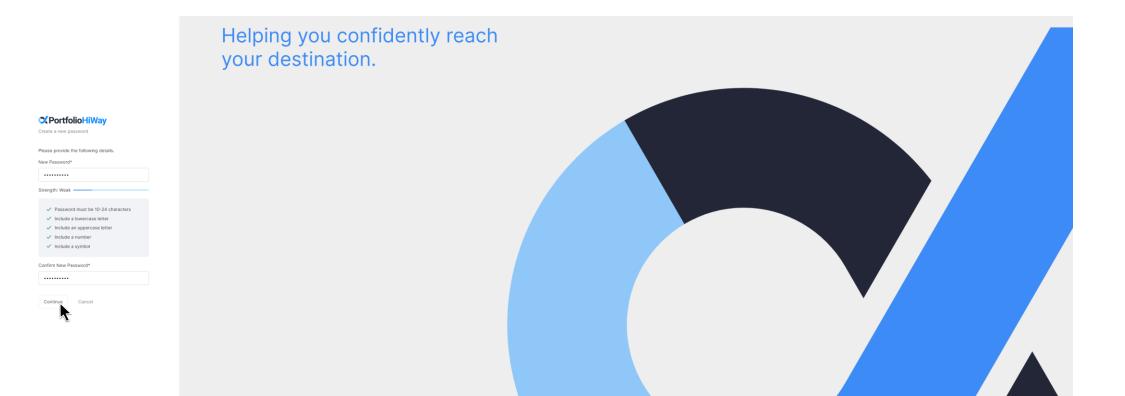

Password reset

Please provide the following details. E-mail address verified. You can now continue.

Email Address

sophiawellington3080@gmail.com

Continue Cancel

Create a password that satisfies the password criteria, then press "Continue".