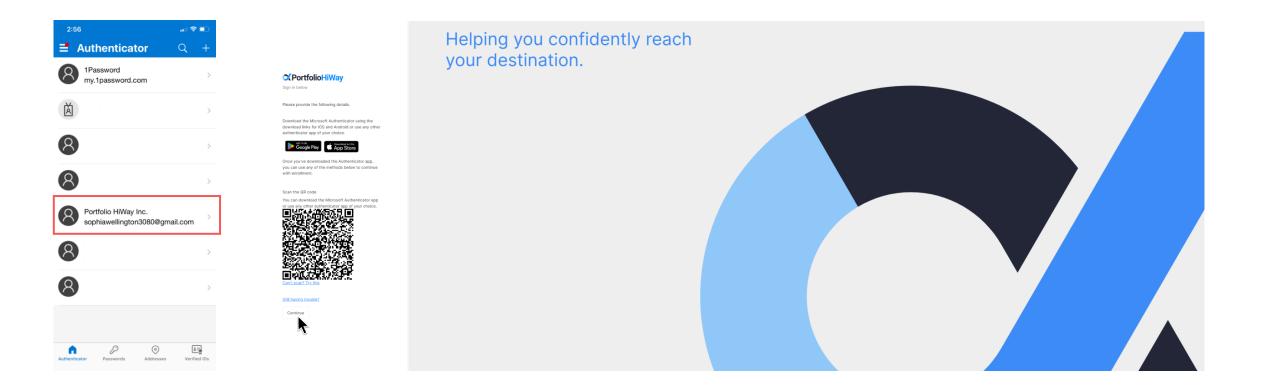

Apple App Store

Samsung App Store

Once downloaded, open your authenticator app. Accept the privacy terms and click "Scan a QR code".

If you already have an authenticator app downloaded to your mobile device, proceed with opening it up and tap "+", "Add", "Add account" or similar text . Then click "Scan QR code".

Your authenticator app will turn on your mobile device camera. Point the camera at the QR code on your computer screen to scan.

Once the QR code has been scanned, your authenticator app will automatically create an authentication profile, linked to your client portal. Next, click "Continue".