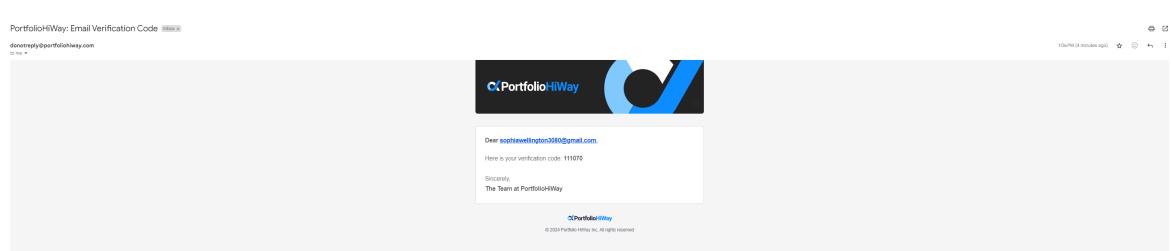

Password reset

Please provide the following details. Verification is necessary. Please click Send button.

Email Address

sophiawellington3080@gmail.com

Send verification code

A 6-digit verification code has now been sent to your email, titled "PortfolioHiWay: Email Verification Code". Open the email and retrieve the code.

Verification code has been sent to your inbox. Please copy it to the input box below.

Email Address

sophiawellington3080@gmail.com

Verification code 111070

Once verified, click "Continue".

Helping you confidently reach your destination.